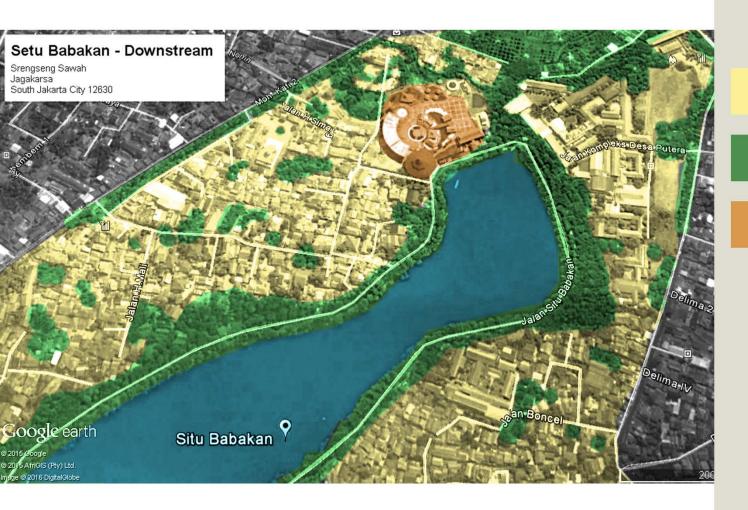

#### Address:

JI Muhammad Kahfi II - Srengseng Sawah Jagakarsa, South Jakarta **Source of River**: Ciliwung River

**Approximate area**: 286 hektar (65ha

owned by gov, 32ha has managed)

Settlement: 3000 families Established as a betawi's conservation culture: 2004 Mangga Bolong & Babakan