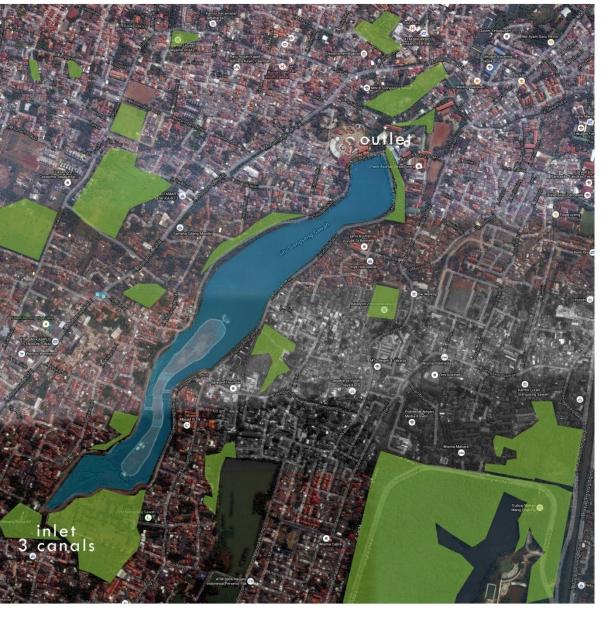

#### Address:

JI Muhammad Kahfi II - Srengseng Sawah Jagakarsa, South Jakarta **Source of River**: Ciliwung River

**Approximate area**: 286 hektar (65ha

owned by gov, 32ha has managed)

Settlement: 3000 families Established as a betawi's conservation culture: 2004 Mangga Bolong & Babakan