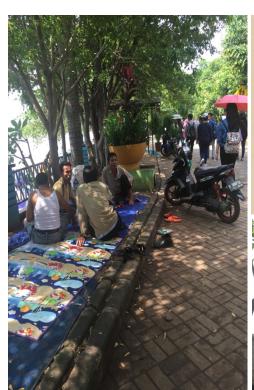

#### Address:

JI Muhammad Kahfi II - Srengseng Sawah Jagakarsa, South Jakarta **Source of River**: Ciliwung River

**Approximate area**: 286 hektar (65ha

owned by gov, 32ha has managed)

Settlement: 3000 families Established as a betawi's conservation culture: 2004 Mangga Bolong & Babakan