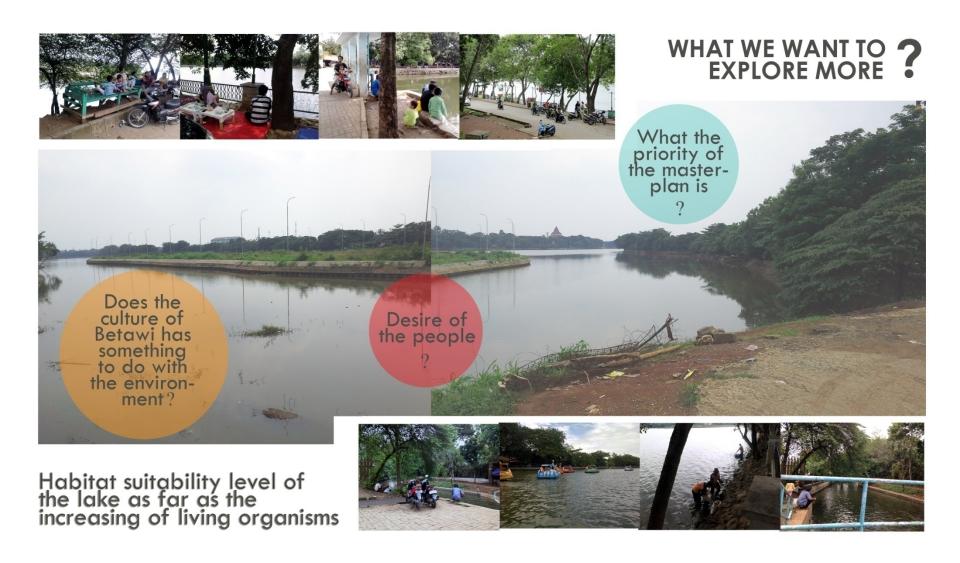

DAERAH KHUSUS IBUKOTA

JAKARTA NOMOR 92 TAHUN 2000

BAB III TUJUAN, SASARAN, DAN FUNGSI Pasal 3 & 4

#### Address:

JI Muhammad Kahfi II - Srengseng Sawah Jagakarsa, South Jakarta **Source of River**: Ciliwung River

**Approximate area**: 286 hektar (65ha

owned by gov, 32ha has managed)

Settlement: 3000 families Established as a betawi's conservation culture: 2004 Mangga Bolong & Babakan

### legend



public houses

green space

center of village





waste management

waste water and water quality





(land and water)



public awareness

biodiversity

## environmental issues

### **ISSUE - CULTURAL**















- The degradation of traditions
  - ◆ The change of perception

- ◆ The gap of the identity
- Population
- Clothes
- Architecture
- Dancing, handcrafts, music etc.