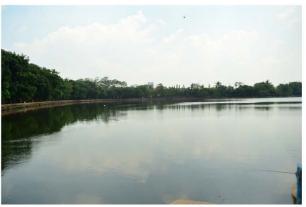

#### Address:

JI Muhammad Kahfi II - Srengseng Sawah Jagakarsa, South Jakarta **Source of River**: Ciliwung River

**Approximate area**: 286 hektar (65ha

owned by gov, 32ha has managed)

Settlement: 3000 families Established as a betawi's conservation culture: 2004 Mangga Bolong & Babakan