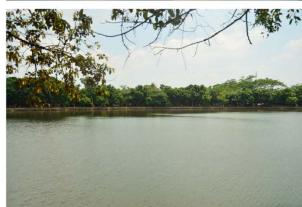

#### Address:

JI Muhammad Kahfi II - Srengseng Sawah Jagakarsa, South Jakarta **Source of River**: Ciliwung River

**Approximate area**: 286 hektar (65ha

owned by gov, 32ha has managed)

Settlement: 3000 families Established as a betawi's conservation culture: 2004 Mangga Bolong & Babakan